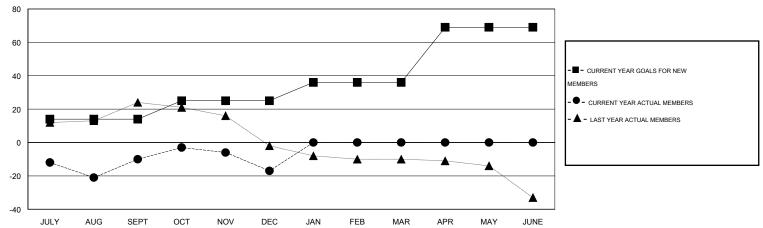

#### GOALS AND ACTUAL MEMBERS CUMULATIVE

| DROPPED CLUBS: 1  DROPPED MEMBERS |        | 15 CLUBS OF 39 ADDED 1 OR MORE NEW MEMBERS | GENDER DISTRIBU<br>MALE<br>FEMALE | TION<br>582 (64.45%)<br>321 (35.55%) |     |
|-----------------------------------|--------|--------------------------------------------|-----------------------------------|--------------------------------------|-----|
| DECEASED                          | 6<br>7 | CLICK HERE FOR HEALTH                      | FAMILY UNIT MEMBERS               |                                      | 219 |
| OTHER                             | 72     | ASSESSMENT DATA                            | HEAD OF HOUSEHOLD                 | 109                                  |     |
| TOTAL                             | 85     |                                            | NON-HEAD OF HOUSEHOL              | 110                                  |     |